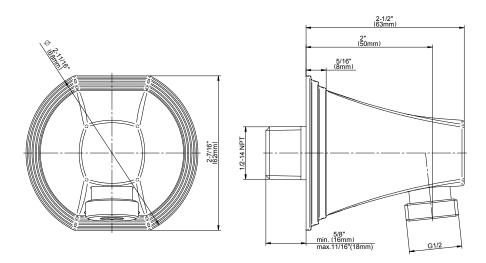

## **Product Features**

• 1/2" NPT male thread inlet

## Available Finishes

- Polished Chrome
  G-8643-PC
- Brushed Nickel
  G-8643-BNi
- Polished Nickel G-8643-PN
- Olive Bronze
  G-8643-OB
- Unfinished Brass\*
  G-8643-UB\*
- Gold\*
  G-8643-AU\*
- Brushed Gold\*
  G-8643-BAU\*

 $^{\ast}$  Special order finish- call for availability

## Warranty

• Limited lifetime warranty

For complete warranty information go to https://www.graff-faucets.com/en/info/ faqs



The measurements shown are for reference only. Products and specifications shown are subject to change without notice. Revised 5/2018. <u>www.graff-designs.com</u> | phone: 800-954-4723